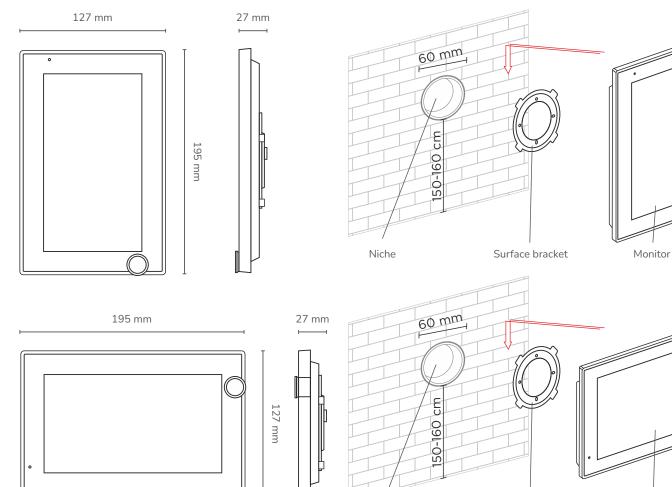

195 x 127 x 27 mm Black / Gray Plastic

Wall mount Horizontal and vertical

# Appearance and mechanical mounting

Surface bracket

Monitor