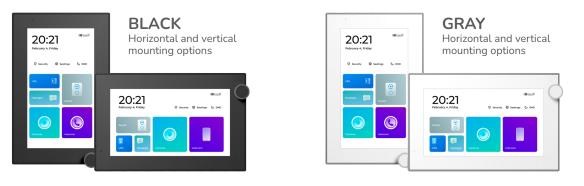

## **Color variations**

195 x 127 x 27 mm Black / Gray Plastic

Wall mount Horizontal and vertical